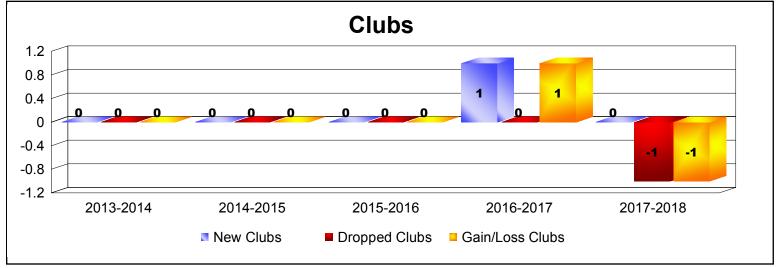

District 20 E1 As of June 2018 Cumulative

| Year      | New<br>Clubs | Dropped<br>Clubs | Gain/<br>Loss<br>Clubs | New<br>Members | Charter<br>Members | Reinstate<br>Members | Transfer<br>Members | Total<br>Member<br>Added | Total<br>Members<br>Dropped | Gain/<br>Loss<br>Members |
|-----------|--------------|------------------|------------------------|----------------|--------------------|----------------------|---------------------|--------------------------|-----------------------------|--------------------------|
| 2013-2014 | 0            | 0                | 0                      | 104            | 1                  | 8                    | 3                   | 116                      | -147                        | -31                      |
| 2014-2015 | 0            | 0                | 0                      | 96             | 0                  | 7                    | 3                   | 106                      | -108                        | -2                       |
| 2015-2016 | 0            | 0                | 0                      | 91             | 1                  | 8                    | 3                   | 103                      | -122                        | -19                      |
| 2016-2017 | 1            | 0                | 1                      | 90             | 21                 | 6                    | 5                   | 122                      | -115                        | 7                        |
| 2017-2018 | 0            | -1               | -1                     | 95             | 0                  | 2                    | 4                   | 101                      | -137                        | -36                      |
| Average   | 0            | 0                | 0                      | 95             | 5                  | 6                    | 4                   | 110                      | -126                        | -16                      |