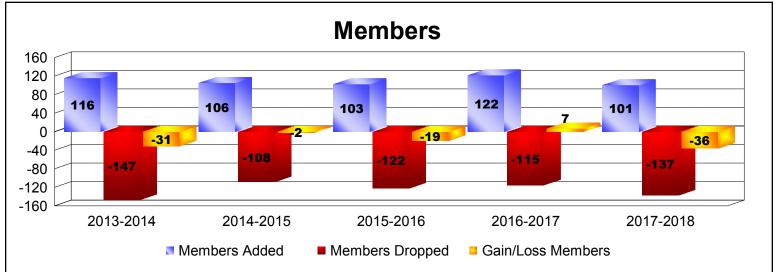

District 20 E1 As of June 2018 Cumulative

| Year      | New<br>Clubs | Dropped<br>Clubs | Gain/<br>Loss<br>Clubs | New<br>Members | Charter<br>Members | Reinstate<br>Members | Transfer<br>Members | Total<br>Member<br>Added | Total<br>Members<br>Dropped | Gain/<br>Loss<br>Members |
|-----------|--------------|------------------|------------------------|----------------|--------------------|----------------------|---------------------|--------------------------|-----------------------------|--------------------------|
| 2013-2014 | 0            | 0                | 0                      | 104            | 1                  | 8                    | 3                   | 116                      | -147                        | -31                      |
| 2014-2015 | 0            | 0                | 0                      | 96             | 0                  | 7                    | 3                   | 106                      | -108                        | -2                       |
| 2015-2016 | 0            | 0                | 0                      | 91             | 1                  | 8                    | 3                   | 103                      | -122                        | -19                      |
| 2016-2017 | 1            | 0                | 1                      | 90             | 21                 | 6                    | 5                   | 122                      | -115                        | 7                        |
| 2017-2018 | 0            | -1               | -1                     | 95             | 0                  | 2                    | 4                   | 101                      | -137                        | -36                      |
| Average   | 0            | 0                | 0                      | 95             | 5                  | 6                    | 4                   | 110                      | -126                        | -16                      |